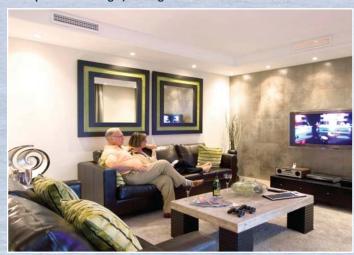

# **Reception Rooms**

The lift will take you to the apartment from your underground car parking space, or, you can enter from the main block entrance up a few steps. You will enter into a Reception area of 10.29m2 which opens to the Living Area and provides an immediate view of the sea. The welcoming marble reception area leads directly into the 43.58 m2 Open Plan Lounge / Dining Area.

Custom-made furniture, mirrors and light fittings. Rugs on the Marble Floors. Classic Italian Leather 3 Seater Sofa, 2 seater Sofa; Pioneer HD TV, Sky TV, Full Sound System including Terrace Speakers.