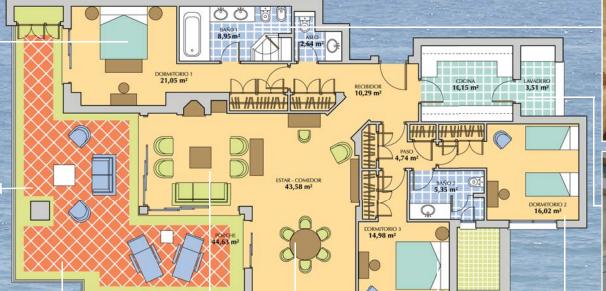

# **Reception Rooms**

The lift will take you to the apartment from your underground car parking space, or, you can enter from the main block entrance up a few steps. You will enter into a Reception area of 10.29m2 which opens to the Living Area and provides an immediate view of the sea. The welcoming marble reception area leads directly into the 43.58 m2 Open Plan Lounge / Dining Area.

## The Terrace

The Lounge / Diner leads directly on to a 44.63 m2 Terrace with an almost seamless connectivity to the garden and pool area and the beach and sea beyond. A small staircase takes you down to the pool area. Because the complex is small, it is often as though you are accessing your own private pool and gardens.

# The Master Bedroom.

The Master Bedroom is 21.05 m2 with ample built in cupboard space and beautiful decor with mirrors, fabric wallpaper and a feature wall. The large patio door leading on to the terrace and the sea beyond completes the drama of a wonderful bedroom. There can be few more idyllic places to raise the electric shutters and welcome in a new day.

An **En-suite Bathroom** of 8.95m2 provides a luxurious and spacious bathing experience, with a Double Sink, a Jacuzzi Bath, a WC, a bidet and a very powerful Hansgrohe Shower in a large, marble walk in unit.

## The Kitchen

A well appointed 10.15m2 Kitchen with the highest quality fittings including

Siemens Fan assisted Electric Oven; Ceramic 4 hob stove with extractor fan & aluminium hood; Microwave variable power levels; Split Fridge Freezer + Ice maker/Water Cooler Built in water filter.

## Second and Third bedrooms

There is ample cupboard and storage space both inside each bedroom and leading to the bedrooms.

**The Second Bedroom** is 16.02m2 with built-in cupboard units, full length mirror and the same striking interior design with headboard, feature walls and mirrors.

Mirrors, lights, bedside tables, and the same ultra comfortable beds, with storage. Vita Audio r4 CD/DAB/FM + iPod Link & remote control

The Third Bedroom is 14.98 m2 and is similarly interior designed and also has built in cupboards.

Mirrors, lights, bedside tables, and the same ultra comfortable beds, with storage. Vita Audio r4 CD/DAB/FM + iPod Link & remote control

Both of these two bedrooms share an **En-suite Bathroom** of 4.94m2 which provides a luxurious and spacious bathing experience, with a Sink, a WC and a very powerful Hansgrohe Shower in a large, granite walk in unit. Back through the Reception and Lounge and through the separating door to the rear of the apartment.