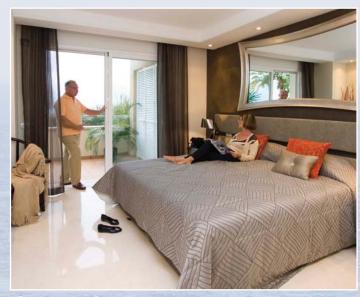

# The Master Bedroom.

The Master Bedroom is 21.05 m2 with ample built in cupboard space and beautiful decor with mirrors, fabric wallpaper and a feature wall. The large patio door leading on to the terrace and the sea beyond completes the drama of a wonderful bedroom. There can be few more idyllic places to raise the electric shutters and welcome in a new day.

The beds all have the highest quality Comfi Mattress and mattress topper, and the manufacturers claim that it is like sleeping in the "palm of God" is a little flowery, but not far from accurate. These can be singles or zipped together to make doubles. Monogrammed White Egyptian Cotton Sheets in all bedrooms and Goose Down 3 Tog and Cotton 1 Tog duvets are of the highest standard, to ensure a fabulous night's sleep.

All the beds lift up easily to reveal a very large storage area under each bed. Hand-made bed side tables, lights, mirrors and decorations. Wall mounted Sony Bravia TV, Vita Audio r4 CD/DAB/FM + iPod Link & remote control.