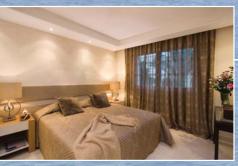

# The Master Bedroom.

The Master Bedroom is 21.05 m2 with ample built in cupboard space and beautiful decor with mirrors, fabric wallpaper and a feature wall. The large patio door leading on to the terrace and the sea beyond completes the drama of a wonderful bedroom. There can be few more idyllic places to raise the electric shutters and welcome in a new day.

The beds all have the highest quality Comfi Mattress and mattress topper, and the manufacturers claim that it is like sleeping in the "palm of God" is a little flowery, but not far from accurate. These can be singles or zipped together to make doubles. Monogrammed White Egyptian Cotton Sheets in all bedrooms and Goose Down 3 Tog and Cotton 1 Tog duvets are of the highest standard, to ensure a fabulous night's sleep.

All the beds lift up easily to reveal a very large storage area under each bed. Hand-made bed side tables, lights, mirrors and decorations. Wall mounted Sony Bravia TV, Vita Audio r4 CD/DAB/FM + iPod Link & remote control.