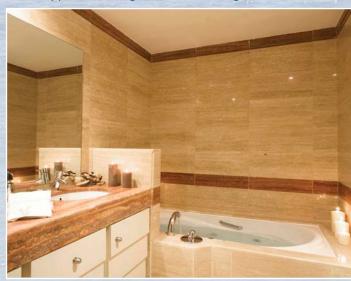

An **En-suite Bathroom** of 8.95m2 provides a luxurious and spacious bathing experience, with a Double Sink, a Jacuzzi Bath, a WC, a bidet and a very powerful Hansgrohe Shower in a large, marble walk in unit.