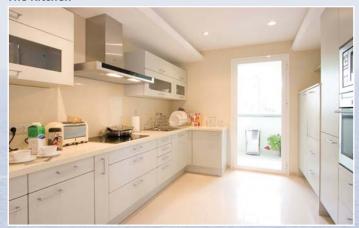

## The Kitchen

A well appointed 10.15m2 Kitchen with the highest quality fittings including

Siemens Fan assisted Electric Oven; Ceramic 4 hob stove with extractor fan & aluminium hood; Microwave variable power levels; Split Fridge Freezer + Ice maker/Water Cooler Built in water filter.

Le Creuset Cookware, Sophie Conran - 8 Settings Crockery Service, Full set of high quality acrylic "glasses" Robert Welch - 8 Settings Cutlery Service

A separate enclosed **Utility Room** of 3.51m2 houses the... Siemens 6kg Auga Secure E10.12 Washing Machine & Tumble Drier E16.10