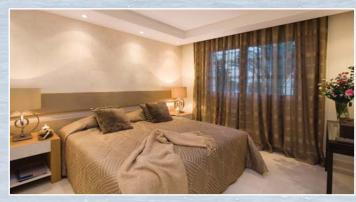

# The Master Bedroom.

The Master Bedroom is 21.05 m2 with ample built in cupboard space and beautiful decor with mirrors, fabric wallpaper and a feature wall. The large patio door leading on to the terrace and the sea beyond completes the drama of a wonderful bedroom. There can be few more idyllic places to raise the electric shutters and welcome in a new day.

The beds all have the highest quality Comfi Mattress and mattress topper, and the manufacturers claim that it is like sleeping in the "palm of God" is a little flowery, but not far from accurate. These can be singles or zipped together to make doubles. Monogrammed White Egyptian Cotton Sheets in all bedrooms and Goose Down 3 Tog and Cotton 1 Tog duvets are of the highest standard, to ensure a fabulous night's sleep.

All the beds lift up easily to reveal a very large storage area under each bed. Hand-made bed side tables, lights, mirrors and decorations. Wall mounted Sony Bravia TV, Vita Audio r4 CD/DAB/FM + iPod Link & remote control.