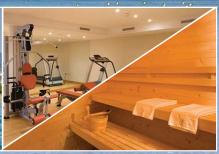

# The Complex

Heaven Beach Apartments provide an exclusive, bright, airy and intimate complex of only 35 units. The attractive complex benefits from extensive grass areas and a heated 20 metre swimming pool which offers all year round use, with Sun Loungers and Parasols. There is a fully equipped Gym with several aerobic and other machines, as well as Table Tennis and Saunas. The Community benefits from a fabulous grassed area by the beach area for impromptu games of volleyball, football or any other activity.