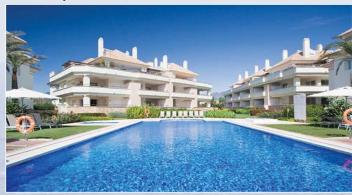

# The Complex

Heaven Beach Apartments provide an exclusive, bright, airy and intimate complex of only 35 units. The attractive complex benefits from extensive grass areas and a heated 20 metre swimming pool which offers all year round use, with Sun Loungers and Parasols. There is a fully equipped Gym with several aerobic and other machines, as well as Table Tennis and Saunas. The Community benefits from a fabulous grassed area by the beach area for impromptu games of volleyball, football or any other activity.

Community facilities include **24 hour Security, Maintenance and gardening**. Each apartment has **underground car parking** with **direct lift access** from the Car Park to your Apartment, which makes shopping and luggage movement very easy. Adjacent to the Car Parking is **a spacious Storage Room** to add to the generous storage facilities in each apartment.