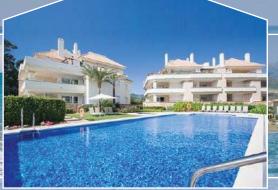

# The Complex

Heaven Beach Apartments provide an exclusive, bright, airy and intimate complex of only 35 units. The attractive complex benefits from extensive grass areas and a heated 20 metre swimming pool which offers all year round use, with Sun Loungers and Parasols. There is a fully equipped Gym with several aerobic and other machines, as well as Table Tennis and Saunas. The Community benefits from a fabulous grassed area by the beach area for impromptu games of volleyball, football or any other activity.

## The Terrace

The Lounge / Diner leads directly on to a 44.63 m2 Terrace with an almost seamless connectivity to the garden and pool area and the beach and sea beyond. A small staircase takes you down to the pool area. Because the complex is small, it is often as though you are accessing your own private pool and gardens.