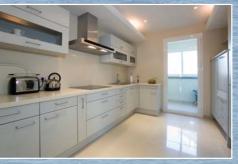

## The Kitchen

A well appointed 10.15m2 Kitchen with the highest quality fittings including

Siemens Fan assisted Electric Oven; Ceramic 4 hob stove with extractor fan & aluminium hood; Microwave variable power levels; Split Fridge Freezer + Ice maker/Water Cooler Built in water filter.

Le Creuset Cookware, Sophie Conran - 8 Settings Crockery Service, Full set of high quality acrylic "glasses" Robert Welch - 8 Settings Cutlery Service

A separate enclosed **Utility Room** of 3.51m2 houses the... Siemens 6kg Auga Secure E10.12 Washing Machine & Tumble Drier E16.10