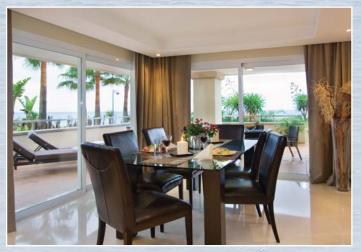

# **Reception Rooms**

The lift will take you to the apartment from your underground car parking space, or, you can enter from the main block entrance up a few steps. You will enter into a Reception area of 10.29m2 which opens to the Living Area and provides an immediate view of the sea. The welcoming marble reception area leads directly into the 43.58 m2 Open Plan Lounge / Dining Area.

8-seater Classic Glass Top Dining Table with 8 High Back Leather Dining Chairs

The Interior Design has been carefully selected to ensure that the internal apartment layout does not distract from the main focus, which is the extensive Patio Doors framing the stunning views of the Sea and the beach, but there is still room for magnificent feature walls, wall tiles and fabric wall paper.

## The Terrace

The Lounge / Diner leads directly on to a 44.63 m2 Terrace with an almost seamless connectivity to the garden and pool area and the beach and sea beyond. A small staircase takes you down to the pool area. Because the complex is small, it is often as though you are accessing your own private pool and gardens.