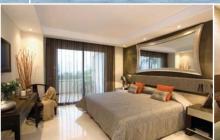

# The Master Bedroom.

The Master Bedroom is 21.05 m2 with ample built in cupboard space and beautiful decor with mirrors, fabric wallpaper and a feature wall. The large patio door leading on to the terrace and the sea beyond completes the drama of a wonderful bedroom. There can be few more idyllic places to raise the electric shutters and welcome in a new day.

The beds all have the highest quality Comfi Mattress and mattress topper, and the manufacturers claim that it is like sleeping in the "palm of God" is a little flowery, but not far from accurate. These can be singles or zipped together to make doubles. Monogrammed White Egyptian Cotton Sheets in all bedrooms and Goose Down 3 Tog and Cotton 1 Tog duvets are of the highest standard, to ensure a fabulous night's sleep.

All the beds lift up easily to reveal a very large storage area under each bed. Hand-made bed side tables, lights, mirrors and decorations. Wall mounted Sony Bravia TV, Vita Audio r4 CD/DAB/FM + iPod Link & remote control.