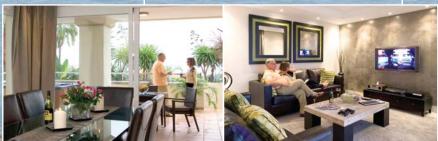

## The Terrace

The Lounge / Diner leads directly on to a 44.63 m2 Terrace with an almost seamless connectivity to the garden and pool area and the beach and sea beyond. A small staircase takes you down to the pool area. Because the complex is small, it is often as though you are accessing your own private pool and gardens.

The apartment would lend itself to a Glass Curtain area which can extend the off season living area, and provide an area of shade during hot times, whilst not impairing the views. The Glass Curtains would add a new dimension of all year round indoor living to the accommodation. There are storage cupboards on the Terrace for Pool or beach paraphernalia. There can be few better locations to enjoy a 5 seat terrace Jacuzzi at all times of the day and indeed, the year.

# **Reception Rooms**

The lift will take you to the apartment from your underground car parking space, or, you can enter from the main block entrance up a few steps. You will enter into a Reception area of 10.29m2 which opens to the Living Area and provides an immediate view of the sea. The welcoming marble reception area leads directly into the 43.58 m2 Open Plan Lounge / Dining Area.