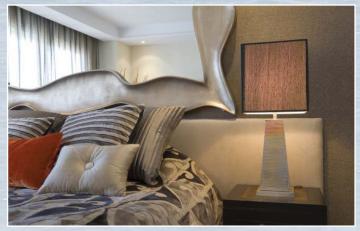

# The Master Bedroom.

The Master Bedroom is 21.05 m2 with ample built in cupboard space and beautiful decor with mirrors, fabric wallpaper and a feature wall. The large patio door leading on to the terrace and the sea beyond completes the drama of a wonderful bedroom. There can be few more idyllic places to raise the electric shutters and welcome in a new day.

All the beds lift up easily to reveal a very large storage area under each bed. Hand-made bed side tables, lights, mirrors and decorations. Wall mounted Sony Bravia TV, Vita Audio r4 CD/DAB/FM + iPod Link & remote control.