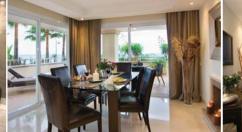

# **Reception Rooms**

The lift will take you to the apartment from your underground car parking space, or, you can enter from the main block entrance up a few steps. You will enter into a Reception area of 10.29m2 which opens to the Living Area and provides an immediate view of the sea. The welcoming marble reception area leads directly into the 43.58 m2 Open Plan Lounge / Dining Area.

8-seater Classic Glass Top Dining Table with 8 High Back Leather Dining Chairs

The Interior Design has been carefully selected to ensure that the internal apartment layout does not distract from the main focus, which is the extensive Patio Doors framing the stunning views of the Sea and the beach, but there is still room for magnificent feature walls, wall tiles and fabric wall paper.