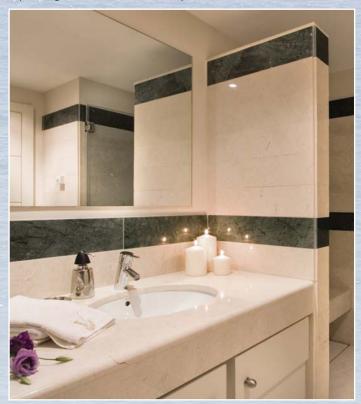

An **En-suite Bathroom** of 8.95m2 provides a luxurious and spacious bathing experience, with a Double Sink, a Jacuzzi Bath, a WC, a bidet and a very powerful Hansgrohe Shower in a large, marble walk in unit.

Mirrors, lights, bedside tables, and the same ultra comfortable beds, with storage. Vita Audio r4 CD/DAB/FM + iPod Link & remote control

Both of these two bedrooms share an **En-suite Bathroom** of 4.94m2 which provides a luxurious and spacious bathing experience, with a Sink, a WC and a very powerful Hansgrohe Shower in a large, granite walk in unit. Back through the Reception and Lounge and through the separating door to the rear of the apartment.