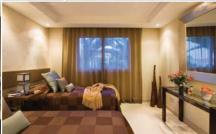

# **Reception Rooms**

The lift will take you to the apartment from your underground car parking space, or, you can enter from the main block entrance up a few steps. You will enter into a Reception area of 10.29m2 which opens to the Living Area and provides an immediate view of the sea. The welcoming marble reception area leads directly into the 43.58 m2 Open Plan Lounge / Dining Area.

## The Terrace

The Lounge / Diner leads directly on to a 44.63 m2 Terrace with an almost seamless connectivity to the garden and pool area and the beach and sea beyond. A small staircase takes you down to the pool area. Because the complex is small, it is often as though you are accessing your own private pool and gardens.