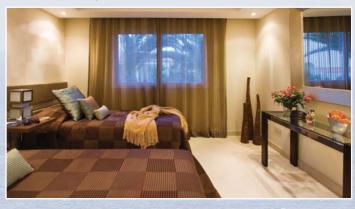

## Second and Third bedrooms

There is ample cupboard and storage space both inside each bedroom and leading to the bedrooms.

**The Second Bedroom** is 16.02m2 with built-in cupboard units, full length mirror and the same striking interior design with headboard, feature walls and mirrors.

Mirrors, lights, bedside tables, and the same ultra comfortable beds, with storage. Vita Audio r4 CD/DAB/FM + iPod Link & remote control

The Third Bedroom is 14.98 m2 and is similarly interior designed and also has built in cupboards.

Mirrors, lights, bedside tables, and the same ultra comfortable beds, with storage. Vita Audio r4 CD/DAB/FM + iPod Link & remote control

Both of these two bedrooms share an **En-suite Bathroom** of 4.94m2 which provides a luxurious and spacious bathing experience, with a Sink, a WC and a very powerful Hansgrohe Shower in a large, granite walk in unit. Back through the Reception and Lounge and through the separating door to the rear of the apartment.